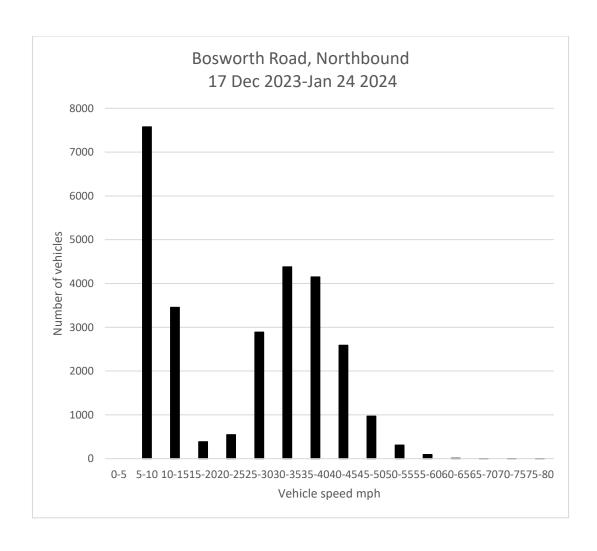

#### Storm episodes

There were 8 significant storm episodes during the survey period, as tabulated below. The false counts generated account for the high numbers of counts in the 5-10 and 10-15 mph ranges in the table and chart below.

## Chart

| Speed   | 0-5   | 5-10  | 10-15 | 15-20 | 20-25 | 25-30 | 30-35 | 35-40 | 40-45 |
|---------|-------|-------|-------|-------|-------|-------|-------|-------|-------|
| Count   | 0     | 7578  | 3457  | 388   | 546   | 2889  | 4379  | 4149  | 2589  |
|         |       |       |       |       |       |       |       |       |       |
|         |       |       |       |       |       |       |       |       |       |
| Speed 4 | 45-50 | 50-55 | 55-60 | 60-65 | 65-70 | 70-75 | 75-80 |       |       |
| Count   | 973   | 309   | 95    | 11    | 2     | 3     | 1     |       |       |